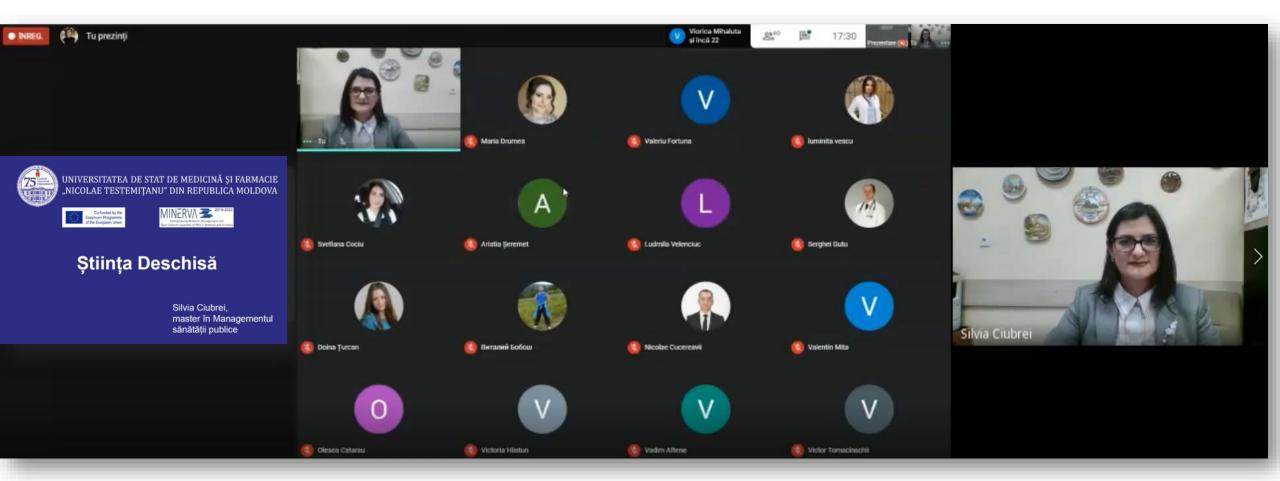

"Rețele pentru cercetători": workshop on-line pentru studenți-doctoranzi, 10 și 12 martie 2021 (prezentare)

- "Știința Deschisă", "Resurse în acces deschis": workshop on-line pentru studenți-doctoranzi, 3 și 5 martie 2021 (2 prezentări)
- Armonizarea cadrului legislativ privind Știința Deschisă: a 3-a ședință on-line a reprezentanților instituțiilor partenere, 3 și 4 martie 2021 (buletin informativ)
- "Activități în cadrul proiectului MINERVA", articol publicat în ziarul universitar "Medicus", nr. 1-3 2021, p. 6

# March 3, 2021

*Target group:* first year PhD students of Doctoral School in Health Sciences

## March 5, 2021

*Target group:* second year PhD students of Doctoral School in Health Sciences