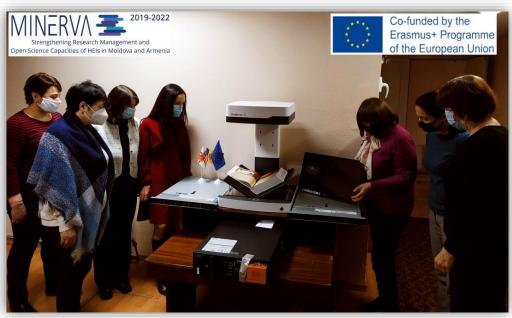

### **SPECIALIZED BOOKSCAN**

https://www.facebook.com/CIEBSM2007 https://www.facebook.com/BibliotecaUSMF/?ref=pages\_you\_manage

https://library.usmf.md/ro/noutati/modernizarea-infrastructurii-informationale-bsm-gratie-proiectului-minerva

Modernizarea infrastructurii informaționale a Bibliotecii Științifice Medicale grație proiectului MINERVA, 5 aprilie 2021 (noutate pe subsite-ul Bibliotecii)

"Citarea surselor de informare. Standarde si stiluri de citare. Gestionarea referintelor bibliografice: Mendeley": workshop on-line pentru studenti-doctoranzi, 17 si 19 martie 2021 (prezentare)