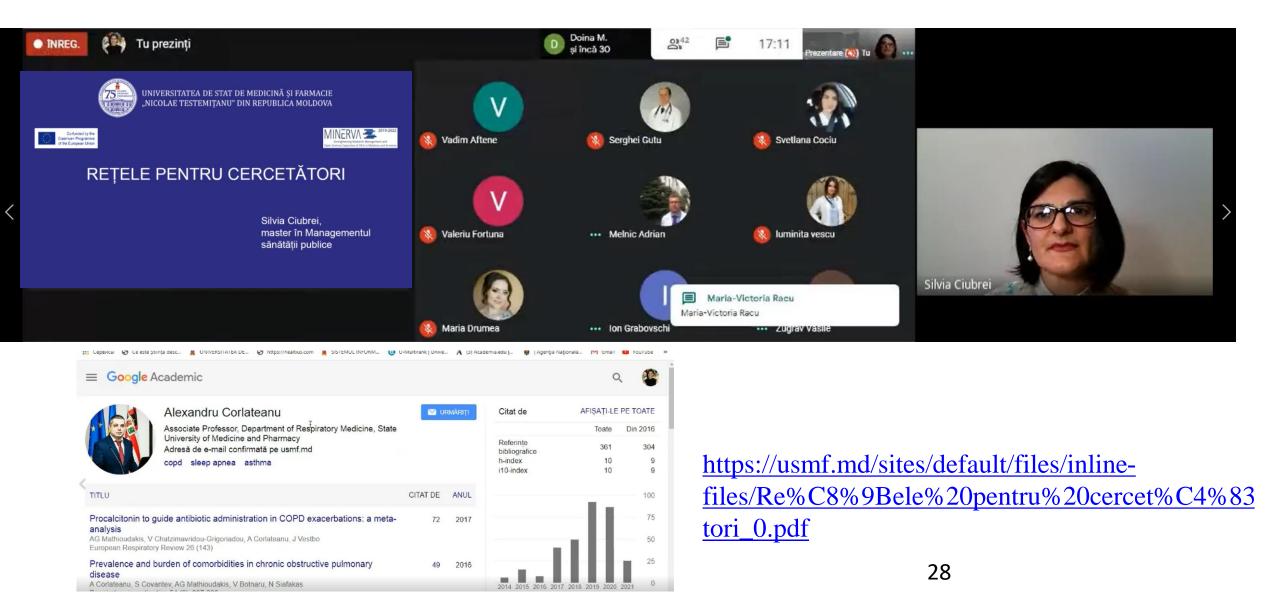

"Rețele pentru cercetători": workshop on-line pentru studenți-doctoranzi, 10 și 12 martie 2021 (prezentare)

- "Știința Deschisă", "Resurse în acces deschis": workshop on-line pentru studenți-doctoranzi, 3 și 5 martie 2021 (2 prezentări)
- Armonizarea cadrului legislativ privind Știința Deschisă: a 3-a ședință on-line a reprezentanților instituțiilor partenere, 3 și 4 martie 2021 (buletin informativ)
- "Activități în cadrul proiectului MINERVA", articol publicat în ziarul universitar "Medicus", nr. 1-3 2021, p. 6

## **Online workshop:** *Networks for researchers*

March 10, 2021 *Target group:* PhD student in the first year of Doctoral School in Health Sciences

### March 12, 2021

*Target group:* PhD student in the second year of Doctoral School in Health Sciences