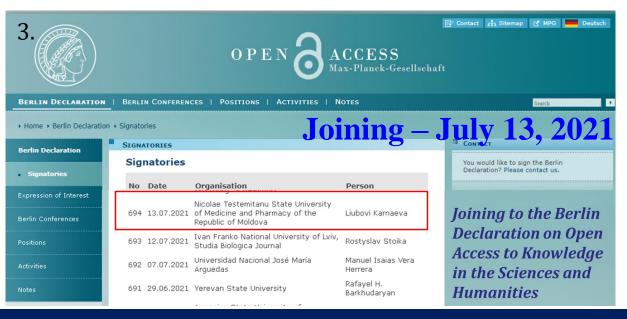

## Berlin Declaration on Open Access to Knowledge in the Sciences and Humanities

1. Approved by Scientific Council Decision, No. 4/4 of 17.06.2021

### 2. Approved by the Senate Decision No. 16/14 of 24.06.2021

Sesiune de orientare: Crearea profilului cercetătorului în baze de date scientometrice, 26 iunie 2021 (noutate pe site)

Intenția de aderare a USMF "Nicolae Testemițanu" la Declarația de la Berlin privind Accesul Deschis la cunoștințe în domeniul științei și științelor umaniste, 24 iunie 2021 (buletin informativ)

Intentia de aderare a USMF "Nicolae Testemitanu" la Declaratia de la Berlin privind Accesul Deschis la cunostinte în domeniul stiintei si stiintelor umaniste, 17 iunie 2021 (noutate pe subsite-ul Bibliotecii)