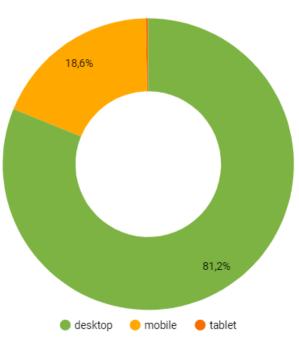

- Google Analytics shows the following distribution of users by devices: desktop (≈82 %); mobile (≈ 18 %); tablet (0.3%).
- During a year 25.7% of users go to the IRMS from searching platforms, and 71.5% enter the Repository directly. Social networks gives 0.10% of users (FB, Instagram, VK, Twitter).
  - Geographically, most users are from USA,
    Romania and Moldova. Next countries Russia,
    France. The next countries in descending order
    of visitor number Germany, Indonesia, Hong
    Kong, United Kingdom etc.