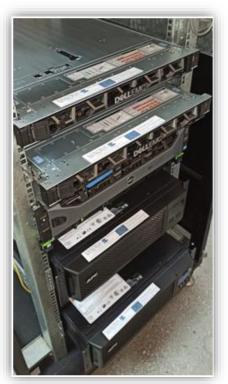

### **D.3.3. Integrated system of institutional repositories**

Hardware purchased in the Minerva project

### Technical equipment - 766 136.50 lei

### **NEW SERVERS & UPS:**

### <u>2016</u>

**Server** Fujitsu 16 Gb RAM HDD 200 Gb + 2 Tb)

**OS** – Linux CentOS 7

### <u>2021</u>

Dell Power Edge R440 128 GB DDR4; 2\*480 Gb SSD 4 \* 2.4 TB SAS 10 K

APC Smart-UPS SRT 5000