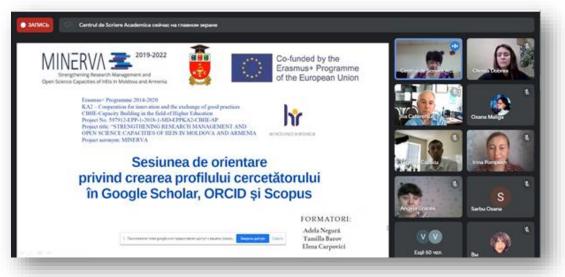

### **D6.4.** Target group orientation sessions

Guidance session: Creation of researcher profile on Google Scholar, ORCID and Scopus June 23, 2021 https://usmf.md/sites/default/files/inline-

<u>files/Sesiunea%20de%20orientare\_23%20iunie%202021.pdf</u> *Target group:* heads of departments and scientific laboratories,

university professors and lecturers, researchers.

### Total number of participants: 78