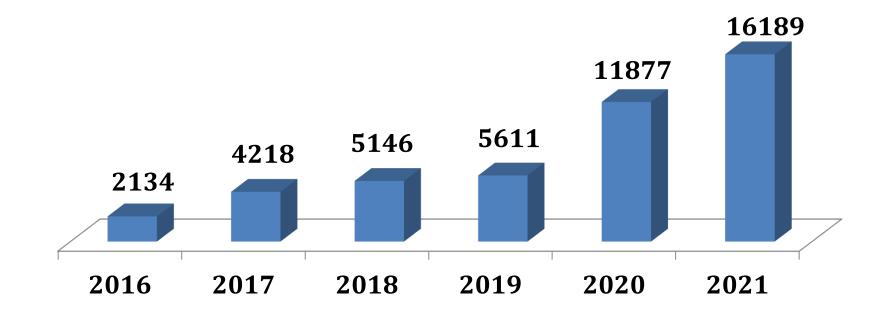

|                       |                 |                          |        |   |  |



### **D.3.3. Integrated system of institutional repositories**

Hardware purchased in the Minerva project

### Technical equipment - 766 136.50 lei

### **NEW SERVERS & UPS:**

### <u>2016</u>

**Server** Fujitsu 16 Gb RAM HDD 200 Gb + 2 Tb)

**OS** – Linux CentOS 7



### <u>2021</u>

Dell Power Edge R440 128 GB DDR4; 2\*480 Gb SSD 4 \* 2.4 TB SAS 10 K

APC Smart-UPS SRT 5000

### **SPECIALIZED BOOKSCAN**



https://www.facebook.com/CIEBSM2007 https://www.facebook.com/BibliotecaUSMF/?ref=pages\_you\_manage

https://library.usmf.md/ro/noutati/modernizarea-infrastructurii-informationale-bsm-gratie-proiectului-minerva

### **D.3.3. Integrated system of institutional repositories**

**WP 3** 







### **Google Analytics Statistics, 2021**





### **Google Analytics Statistics, 2021**

| Country          | Users   |
|------------------|---------|
| United States    | 108 068 |
| Romania          | 105 909 |
| Moldova          | 88 214  |
| 📕 Russia         | 21 776  |
| France           | 14 231  |
| 📕 Germany        | 13 310  |
| Indonesia        | 8 322   |
| Hong Kong        | 3 374   |
| 🚟 United Kingdom | 2 1 4 8 |

- Google Analytics shows the following distribution of users by devices: desktop (≈82 %); mobile (≈ 18 %); tablet (0.3%).
- During a year 25.7% of users go to the IRMS from searching platforms, and 71.5% enter the Repository directly. Social networks gives 0.10% of users (FB, Instagram, VK, Twitter).
  - Geographically, most users are from USA,
    Romania and