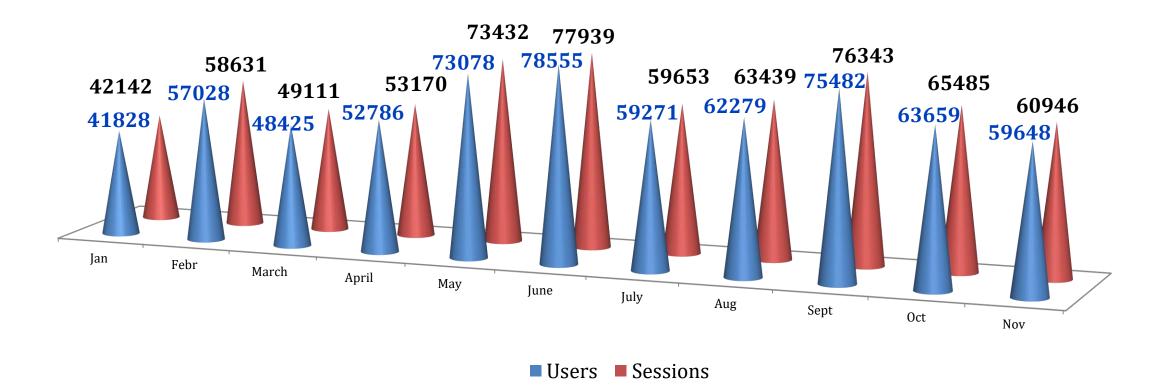

### **Google Analytics Statistics, 2021**

### **Google Analytics Statistics, 2021**

| Country          | Users   |
|------------------|---------|
| United States    | 108 068 |
| Romania          | 105 909 |
| Moldova          | 88 214  |
| 📕 Russia         | 21 776  |
| France           | 14 231  |
| 📕 Germany        | 13 310  |
| Indonesia        | 8 322   |
| Hong Kong        | 3 374   |
| 🚟 United Kingdom | 2 1 4 8 |

- Google Analytics shows the following distribution of users by devices: desktop (≈82 %); mobile (≈ 18 %); tablet (0.3%).
- During a year 25.7% of users go to the IRMS from searching platforms, and 71.5% enter the Repository directly. Social networks gives 0.10% of users (FB, Instagram, VK, Twitter).
  - Geographically, most users are from USA,
    Romania and Moldova. Next countries Russia,
    France. The next countries in descending order
    of visitor number Germany, Indonesia, Hong
    Kong, United Kingdom etc.