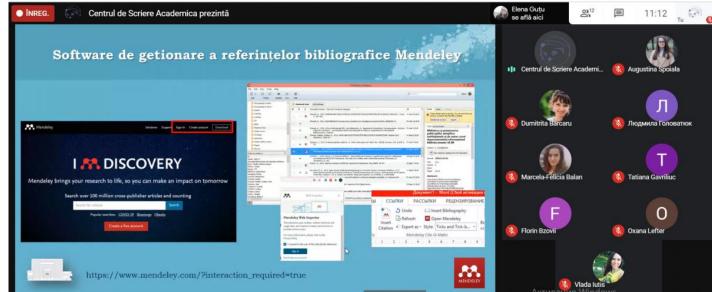

Modernizarea infrastructurii informaționale a Bibliotecii Științifice Medicale grație proiectului MINERVA, 5 aprilie 2021 (noutate pe subsite-ul Bibliotecii)

"Citarea surselor de informare. Standarde si stiluri de citare. Gestionarea referintelor bibliografice: Mendeley": workshop on-line pentru studenti-doctoranzi, 17 si 19 martie 2021 (prezentare)