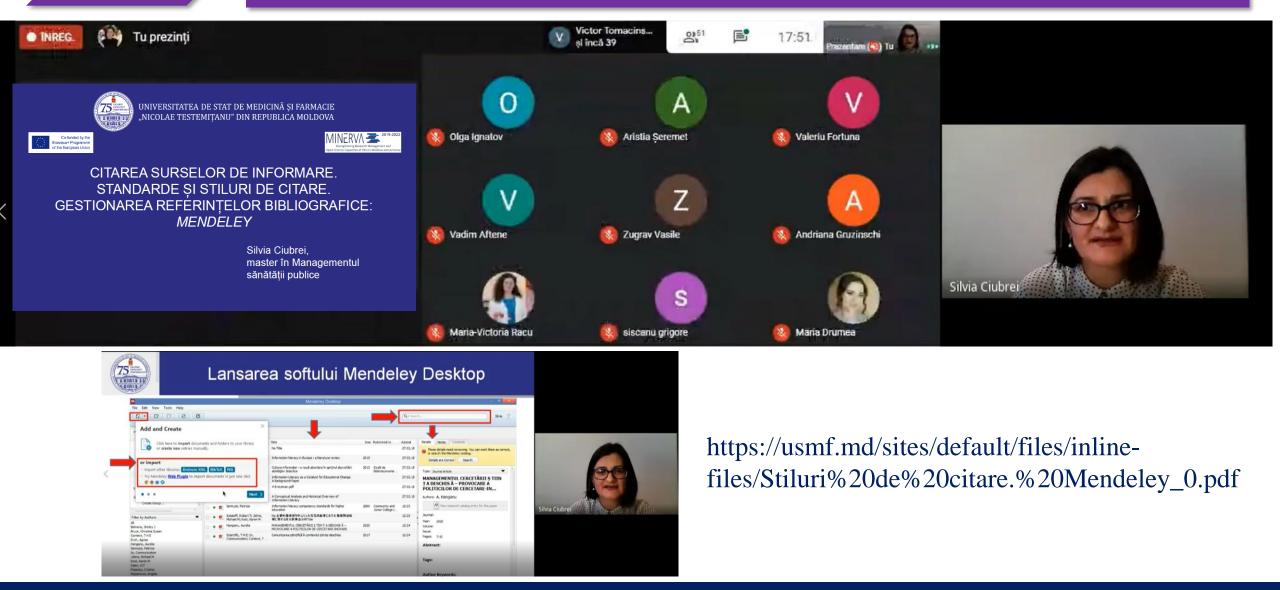

**Online workshop:** *Citing sources of information. Citation standards and styles. Management of bibliographic references: Mendeley* 

March 17, 2021

*Target group:* PhD student in the first year of Doctoral School in Health Sciences

March 19, 2021,

Target group: PhD student in the second year of Doctoral School in Health Sciences