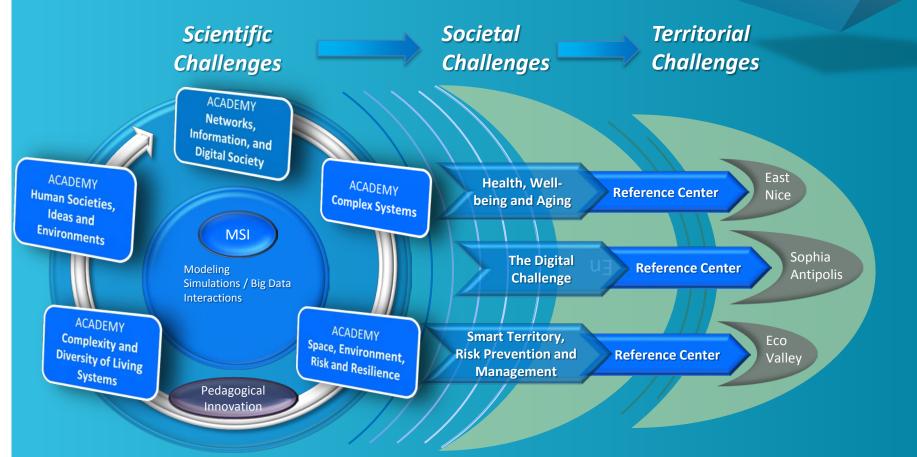

### UCA's strategy for internationalization

- Creating thematic networks on our societal challenges with leading institutions sharing the same ecosystemic approach
  - Big data, smart cities, e-health, health and environment...
- Creating regional hubs in strategic targets, in coordination with the other actors in French Riviera
  - (research, training, innovation)
- Follow and feed the directions chosen at the international level (international organisations, consortia...)