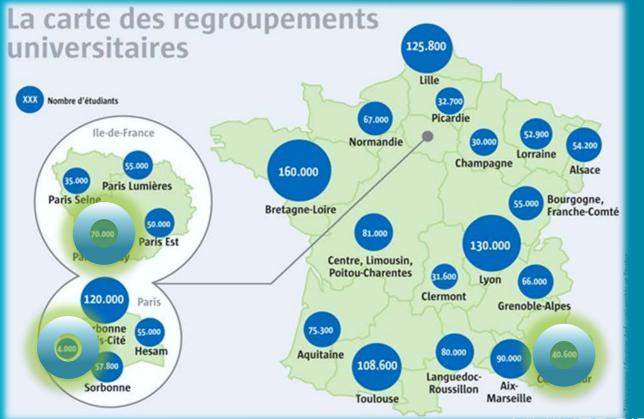

## UCA is

- defining a new partnership between the public and private sectors within the Côte d'Azur region
- An engine for its territory, through
- Close links with the local authorities
  - active collaboration to ensure that all regional actors are working together towards the same goals
- Strong cooperation with companies and socioeconomic leading institutions in French Riviera
  - new type of partnership with companies, based on a greater sharing of resources and a convergence in our objectives
    UNIVERSITÉ